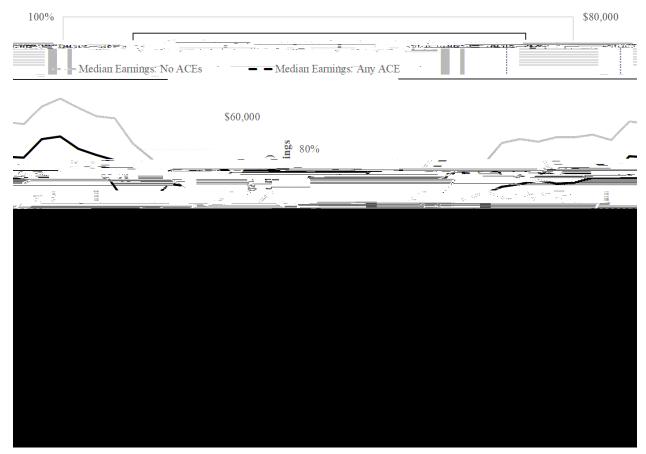

### Uwooct{ qh Hkpfkpiu qp õGzrnckpgfö xgtuwu õWpgzrnckpgfö Fkhhgtgpegu

Uqwteg<

Pcvkqpcn Nqpikvwfkpcn Uwtxg{ qh [qwvj 3;9; Eqjqtv