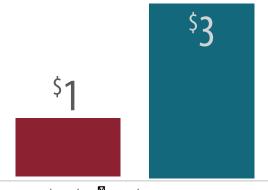

. 🛛 - t🖾 . 🖼. . \⊠ , .

u, ii. . Îfi . 🛮 i 🖾 û . i 🖾 , f  $\mathbb{N}$  ,  $\mathbb$ i, . i \_\_\_\_ i<u>N</u>\_\_\_\_\_\_\_ ⊠ ⊠ i, i <u>i, ì i, i</u> , f. i i, i, i, l , l-,

f. ii i,  $\boxtimes$   $\boxtimes$   $\boxtimes$   $\boxtimes$   $\sqcup$ **⊠**⊠ \$5400 , . . . **⋈** , . **⋈** , . **⋈** , . ι,⊠⊠, , **⊠**.ι⊠ ι.